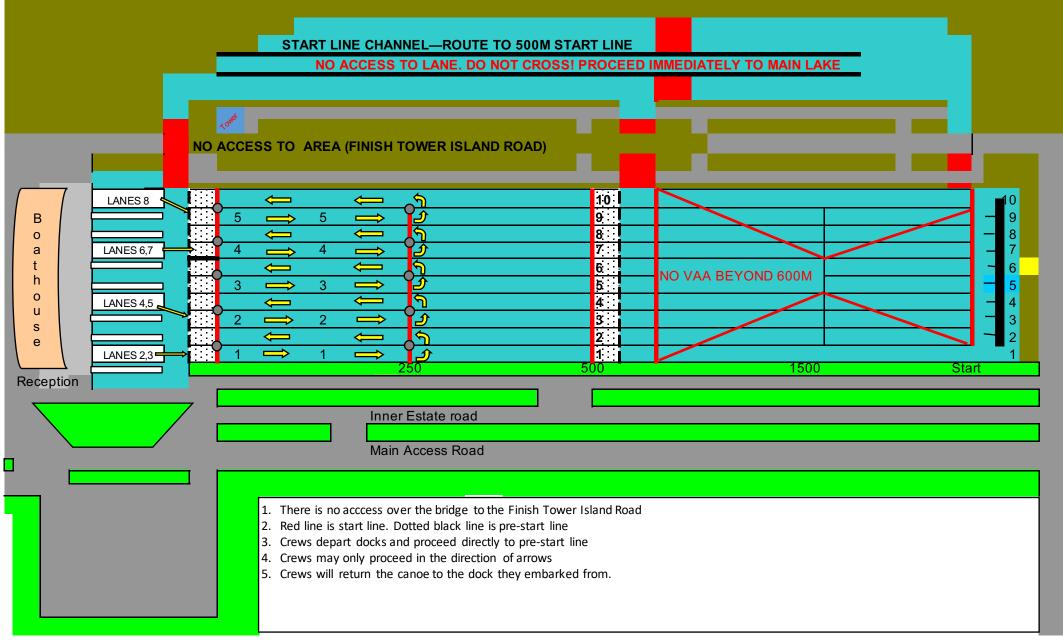

## 2022 IVF VA'A WORLD SPRINT CHAMPIONSHIPS COURSE FAMILIARISATION PLAN

|                                                                                                                                                                                                                                                                                                                                                                                                                                                                                                                                                                                                                                                                                                                                                                                                                                                                                                                                                                                                                                                                                                                                                                                                                                                                                                                                                                                                                                                                                                                                                                                                                                                                                                                                                                                                                                                                                                                                                                                                                                                                                                                                         | E CHANNEL—ROUTE TO 500M S<br>CESS TO LANE. DO NOT CROS                                                                                                                                                                                                                                                |                                                                       |             |                     |
|-----------------------------------------------------------------------------------------------------------------------------------------------------------------------------------------------------------------------------------------------------------------------------------------------------------------------------------------------------------------------------------------------------------------------------------------------------------------------------------------------------------------------------------------------------------------------------------------------------------------------------------------------------------------------------------------------------------------------------------------------------------------------------------------------------------------------------------------------------------------------------------------------------------------------------------------------------------------------------------------------------------------------------------------------------------------------------------------------------------------------------------------------------------------------------------------------------------------------------------------------------------------------------------------------------------------------------------------------------------------------------------------------------------------------------------------------------------------------------------------------------------------------------------------------------------------------------------------------------------------------------------------------------------------------------------------------------------------------------------------------------------------------------------------------------------------------------------------------------------------------------------------------------------------------------------------------------------------------------------------------------------------------------------------------------------------------------------------------------------------------------------------|-------------------------------------------------------------------------------------------------------------------------------------------------------------------------------------------------------------------------------------------------------------------------------------------------------|-----------------------------------------------------------------------|-------------|---------------------|
|                                                                                                                                                                                                                                                                                                                                                                                                                                                                                                                                                                                                                                                                                                                                                                                                                                                                                                                                                                                                                                                                                                                                                                                                                                                                                                                                                                                                                                                                                                                                                                                                                                                                                                                                                                                                                                                                                                                                                                                                                                                                                                                                         | $\Rightarrow \implies \implies \implies$                                                                                                                                                                                                                                                              |                                                                       |             | -                   |
| LANES 9&10                                                                                                                                                                                                                                                                                                                                                                                                                                                                                                                                                                                                                                                                                                                                                                                                                                                                                                                                                                                                                                                                                                                                                                                                                                                                                                                                                                                                                                                                                                                                                                                                                                                                                                                                                                                                                                                                                                                                                                                                                                                                                                                              | FINISH TOWER ISLAND ROAD)                                                                                                                                                                                                                                                                             |                                                                       |             |                     |
| $\begin{array}{c c} h \\ 0 \\ u \end{array}$ $\begin{array}{c c} 3 \\ \hline 3 \\ \hline 3 \\ \hline 3 \\ \hline 2 \\ 2 \\$ |                                                                                                                                                                                                                                                                                                       | 8 V6 V<br>7 V6 V<br>6 NO VAA E<br>5<br>4<br>3                         | BEYOND 600M |                     |
|                                                                                                                                                                                                                                                                                                                                                                                                                                                                                                                                                                                                                                                                                                                                                                                                                                                                                                                                                                                                                                                                                                                                                                                                                                                                                                                                                                                                                                                                                                                                                                                                                                                                                                                                                                                                                                                                                                                                                                                                                                                                                                                                         | ← ← ← ← ← ← ← ← ← ← ← ← ← ← ← ← ← ← ←                                                                                                                                                                                                                                                                 | 2<br>1<br>500                                                         | 1500        | Start               |
|                                                                                                                                                                                                                                                                                                                                                                                                                                                                                                                                                                                                                                                                                                                                                                                                                                                                                                                                                                                                                                                                                                                                                                                                                                                                                                                                                                                                                                                                                                                                                                                                                                                                                                                                                                                                                                                                                                                                                                                                                                                                                                                                         | Inner Estate road<br>Main Access Road                                                                                                                                                                                                                                                                 |                                                                       |             |                     |
| 2. Red line is sta<br>3. Crews may on<br>4. Docks marked<br>5. Docks marked<br>Channel and turn                                                                                                                                                                                                                                                                                                                                                                                                                                                                                                                                                                                                                                                                                                                                                                                                                                                                                                                                                                                                                                                                                                                                                                                                                                                                                                                                                                                                                                                                                                                                                                                                                                                                                                                                                                                                                                                                                                                                                                                                                                         | ccess over the bridge to the Finish Tow<br>rt line. Dotted black line is pre-start lin<br>ly proceed in the direction of arrows<br>d Lanes 1 through 6 are for V6s using th<br>d Lanes 7 through 10 are for V6s &V V1<br>on to the course at the 600m bridge<br>urn the canoe to the dock they embark | e<br>ne turn lanes. Crews proceed o<br>s using the straight 500m land |             | s up the Start Line |